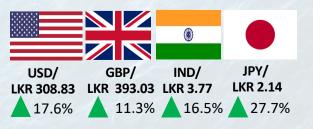

## Exchange Rates (Indicatives rates)

**Imports** 

11.6%

14.3%

All changes are based on year- on-year