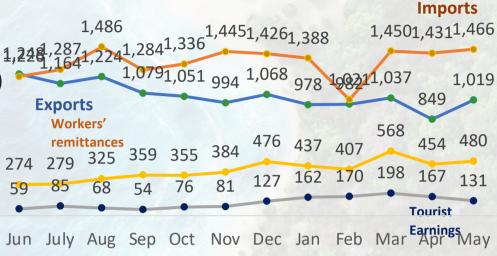

Earnings from merchandise exports declined by 2.7 per cent in May 2023, year-on-year, to US dollars 1,019 million, while increasing notably compared to April 2023. The decline in earnings from industrial exports mainly contributed to the decline in export earnings amidst improved agricultural exports.

Expenditure on merchandise imports increased marginally to US dollars 1,466 million in May 2023, compared to US dollars 1,451 million in May 2022, recording the first year-on-year increase since February 2022.

Workers' remittances increased notably to US dollars 480 million during May 2023 in comparison to US dollars 304 million in May 2022 and US dollars 454 million in April 2023

the ratio of the price of exports to the price of imports, improved by 6.2 per cent in May 2023, compared to May 2022