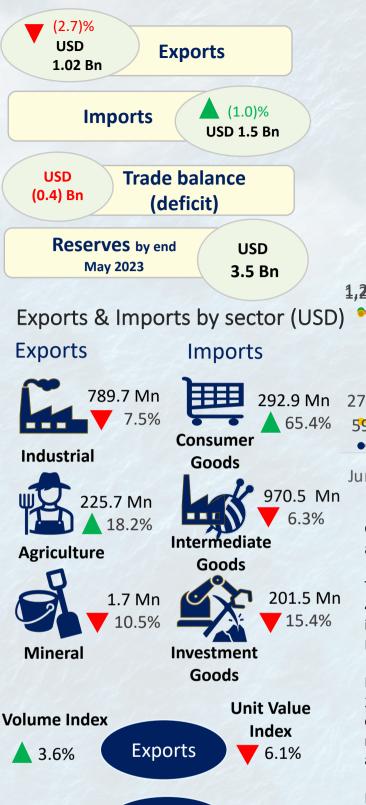

## SRI LANKA NESTOR Wour Corporate House K SEEDS INVESTMENTS SNAPSHOT: May 2023

Trade Summary of past 12 months (USD Mn)

Gross official reserves recorded a notable increase by end May 2023 at around US dollars 3.5 billion.

The deficit in the merchandise trade account amounted to US dollars 447 million in May 2023, compared to US dollars 403 million recorded in May 2022, recording a year-on-year expansion for the first time since February 2022.

Earnings from merchandise exports declined by 2.7 per cent in May 2023, year-on-year, to US dollars 1,019 million, while increasing notably compared to April 2023. The decline in earnings from industrial exports mainly contributed to the decline in export earnings amidst improved agricultural exports.

Expenditure on merchandise imports increased marginally to US dollars 1,466 million in May 2023, compared to US dollars 1,451 million in May 2022, recording the first year-on-year increase since February 2022.