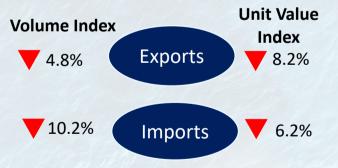

Workers' remittances increased notably to US dollars 454 million during April 2023 in comparison to US dollars 249 million in April 2022.

the ratio of the price of exports to the price of imports, deteriorated by 2.2 per cent in April 2023, compared to April 2022, as the decline in the prices of exports surpassed the decline in the prices of imports.