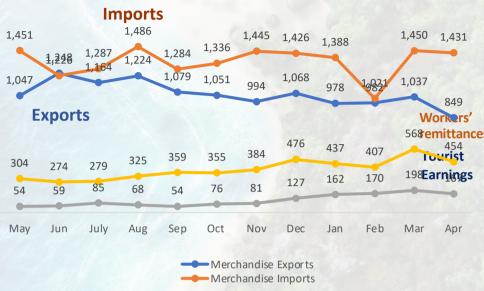

The deficit in the merchandise trade account narrowed to US dollars 583 million in April 2023, from US dollars 728 million recorded in April 2022.

The cumulative deficit in the trade account during January to April 2023 was US dollars 1,444 million, a sizeable decline from US dollars 3,125 million recorded over the same period in 2022.

Earnings from merchandise exports declined by 12.6 per cent in April 2023, over April 2022, to US dollars 849 million, recording the lowest earnings since April 2021.

Expenditure on merchandise imports declined by 15.8 per cent to US dollars 1,431 million in April 2023, compared to US dollars 1,699 million in April 2022.

Workers' remittances increased notably to US dollars 454 million during April 2023 in comparison to US dollars 249 million in April 2022.

the ratio of the price of exports to the price of imports, deteriorated by 2.2 per cent in April 2023, compared to April 2022, as the decline in the prices of exports surpassed the decline in the prices of imports.