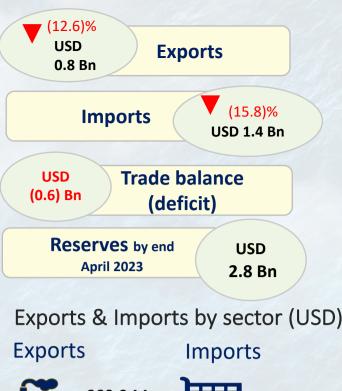

## SRI LANKA NESTOR NOUN COMPORATE HOUSE STOCK BROKERS K SEEDS INVESTMENTS SNAPSHOT: April 2023

Trade Summary of past 12 months (USD Mn)

Gross official reserves continued to increase, recording at US dollars 2.8 billion at end April 2023

The deficit in the merchandise trade account narrowed to US dollars 583 million in April 2023, from US dollars 728 million recorded in April 2022.

The cumulative deficit in the trade account during January to April 2023 was US dollars 1,444 million, a sizeable decline from US dollars 3,125 million recorded over the same period in 2022.

Earnings from merchandise exports declined by 12.6 per cent in April 2023, over April 2022, to US dollars 849 million, recording the lowest earnings since April 2021.

Expenditure on merchandise imports declined by 15.8 per cent to US dollars 1,431 million in April 2023, compared to US dollars 1,699 million in April 2022.