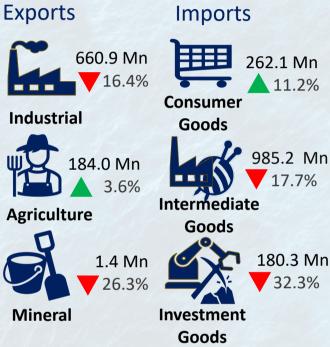

Earnings from merchandise exports declined by 12.6 per cent in April 2023, over April 2022, to US dollars 849 million, recording the lowest earnings since April 2021.

Expenditure on merchandise imports declined by 15.8 per cent to US dollars 1,431 million in April 2023, compared to US dollars 1,699 million in April 2022.