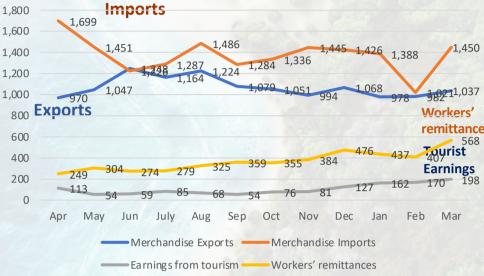

The deficit in the merchandise trade account narrowed to US dollars 412 million in March 2023, from US dollars 761 million in March 2022.

The cumulative deficit in the trade account during January-March 2023 was US dollars 861 million, declined from US dollars 2,397 million recorded over the same period in 2022

Earnings from merchandise exports declined marginally by 2.0 per cent in March 2023, year-on-year, to US dollars 1,037 million.

Import expenditure increased significantly to US dollars 1,450 million in March 2023, compared to US dollars 1,021 million in February 2023, due to seasonal demand and the partial recovery in fuel imports. However, continuing the year-on-year declining trend since early 2022, the import expenditure declined by 20.3 per cent in March 2023.

Workers' remittances surged to US dollars 568 million during March 2023 in comparison to US dollars 318 million in March 2022, recording the highest since April 2021.

the ratio of the price of exports to the price of imports, deteriorated by 6.2 per cent in March 2023