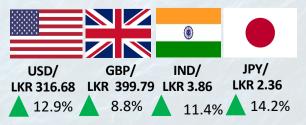

## Exports & Imports by sector (USD)





## Exchange Rates (Monthly Avg.)



All changes are based on year- on-year

## **SRI LANKA** STOCK BROKERS **EXTERNAL TRADE SNAPSHOT:** March 2023

Trade Summary of past 12 months (USD Mn)



K SEEDS INVESTMENTS

Gross official reserves stood at US dollars 2.7 billion as at end March 2023.

The deficit in the merchandise trade account narrowed to US dollars 412 million in March 2023, from US dollars 761 million in March 2022.

The cumulative deficit in the trade account during January-March 2023 was US dollars 861 million, declined from US dollars 2,397 million recorded over the same period in 2022

Earnings from merchandise exports declined marginally by 2.0 per cent in March 2023, year-on-year, to US dollars 1,037 million.

Import expenditure increased significantly to US dollars 1,450 million in March 2023, compared to