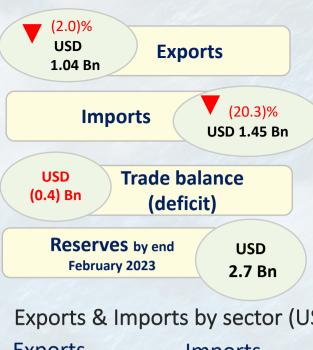

## **SRI LANKA** STOCK BROKERS **EXTERNAL TRADE SNAPSHOT:** March 2023

Trade Summary of past 12 months (USD Mn)

K SEEDS INVESTMENTS

Gross official reserves stood at US dollars 2.7 billion as at end March 2023.

The deficit in the merchandise trade account narrowed to US dollars 412 million in March 2023, from US dollars 761 million in March 2022.

The cumulative deficit in the trade account during January-March 2023 was US dollars 861 million, declined from US dollars 2,397 million recorded over the same period in 2022

Earnings from merchandise exports declined marginally by 2.0 per cent in March 2023, year-on-year, to US dollars 1,037 million.

Import expenditure increased significantly to US dollars 1,450 million in March 2023, compared to US dollars 1,021 million in February 2023, due to seasonal demand and the partial recovery in fuel imports. However, continuing the year-on-year declining trend since early 2022, the import expenditure declined by 20.3 per cent in March 2023.