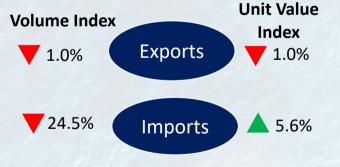

Workers' remittances surged to US dollars 568 million during March 2023 in comparison to US dollars 318 million in March 2022, recording the highest since April 2021.

the ratio of the price of exports to the price of imports, deteriorated by 6.2 per cent in March 2023