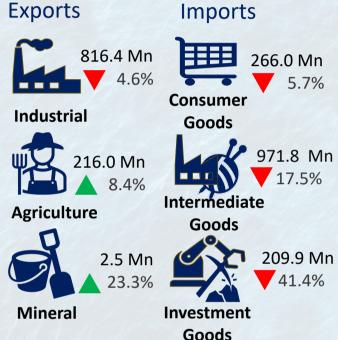

## Exports & Imports by sector (USD)





## Exchange Rates (Monthly Avg.)



All changes are based on year- on-year

## **SRI LANKA** STOCK BROKERS **EXTERNAL TRADE SNAPSHOT:** March 2023

Trade Summary of past 12 months (USD Mn)



K SEEDS INVESTMENTS

Gross official reserves stood at US dollars 2.7 billion as at end March 2023.

The deficit in the merchandise trade account narrowed to US dollars 412 million in March 2023, from US dollars 761 million in March 2022.

The cumulative deficit in the trade account during January-March 2023 was US dollars 861 million, declined from US dollars 2,397 million recorded over the same period in 2022

Earnings from merchandise exports declined marginally by 2.0 per cent in March 2023, year-on-year, to US dollars 1,037 million.

Import expenditure increased significantly to US dollars 1,4