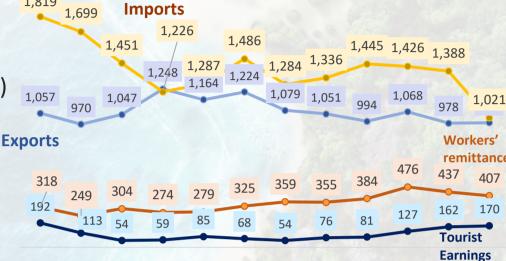

## **SRI LANKA** STOCK BROKERS **EXTERNAL TRADE SNAPSHOT**: February 2023

Trade Summary of past 12 months (USD Mn)

K SEEDS INVESTMENTS

Mar Apr May Jun July Aug Sep Oct Nov Dec Jan Gross official reserves stood at US dollars 2.2 billion as at end February 2023.

The deficit in the merchandise trade account narrowed significantly to US dollars 39 million in February 2023, from US dollars 780 million in February 2022.

The cumulative deficit in the trade account during January-February 2023 was US dollars 449 million, a sizeable decline from US dollars 1,636 million recorded over the same period in 2022.

Expenditure on merchandise imports was almost halved in February 2023 at US dollars 1,021 million, compared to February 2022, recording the lowest imports since May 2020.

Workers' remittances recorded at US dollars 407 million during February 2023, in comparison to US dollars 205 million in February 2022.