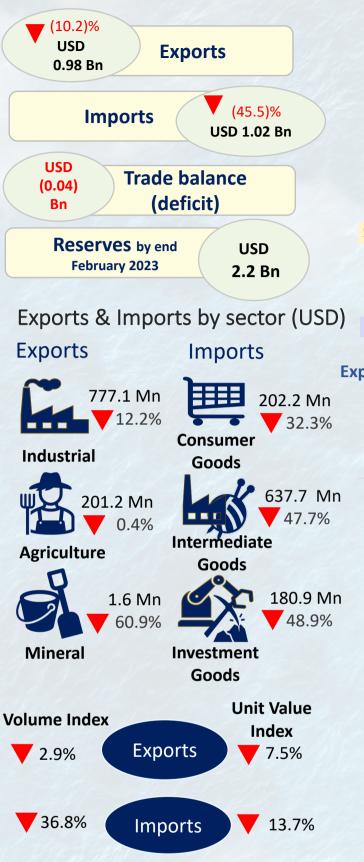

The deficit in the merchandise trade account narrowed significantly to US dollars 39 million in February 2023, from US dollars 780 million in February 2022.

The cumulative deficit in the trade account during January-February 2023 was US dollars 449 million, a sizeable decline from US dollars 1,636 million recorded over the same period in 2022.

Earnings from merchandise exports declined by 10.2 per cent in February 2023, year-on-year, to US dollars 982 million. Exports earnings recorded below US dollar 1 billion level for the second consecutive month.

Expenditure on merchandise imports was almost halved in February 2023 at US dollars 1,021 million, compared to February 2022, recording the lowest imports since May 2020.

Workers' remittances recorded at US dollars 407 million during February 2023, in comparison to US dollars 205 million in February 2022.

The ratio of the price of exports to the price of imports, improved by 7.2 per cent in February 2023, compared to February 2022

Disclaimer: Information collected / analyzed is from sources believed to be reliable and from the CSE, CBSL or Government. K Seeds Investments Private Limited however does not warrant its completeness or accuracy. Opinions and estimates given constitute our judgement as of the date of the material and are subject to change without notice. The report given is not intended as an offer or solicitation for the purchase or sale of any financial instrument. Furthermore, the information contained in this report are confidential and should not be shared publicly. Disclosure, copying and distribution is strictly prohibited.