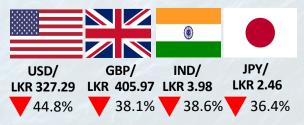

## Exchange Rates (Monthly Avg.)



All changes are based on year- on-year

## **SRI LANKA** STOCK BROKERS **EXTERNAL TRADE SNAPSHOT**: February 2023

Trade Summary of past 12 months (USD Mn)



K SEEDS INVESTMENTS

Mar Apr May Jun July Aug Sep Oct Nov Dec Jan Gross official reserves stood at US dollars 2.2 billion as at end February 2023.

The deficit in the merchandise trade account narrowed significantly to US dollars 39 million in February 2023, from US dollars 780 million in February 2022.

The cumulative deficit in the trade account during January-February 2023 was US dollars 449 million, a sizeable decline from US dollars 1,636 million recorded over the same period in 2022.

Earnings from merchandise exports declined by 10.2 per cent in February 2023, year-on-year, to US dollars 982 million. Exports earnings recorde