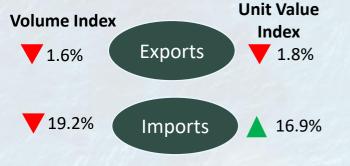

Trade deficit amounted to USD 762 Mn in March 2022. Export earnings reached USD 1,057 Mn which declined by 3.21% compared to February. The export volume index and the unit value index decreased by 1.6% YoY and 1.8% YoY respectively in March 2022.

Workers' remittances displayed a decline to USD 318 Mn from USD 612 Mn in March 2021, a decline of 48.0% YoY.

The ratio of the price of exports to the price of imports, deteriorated by 16.0% in March 2022, compared to March 2021, as the import prices increased on YoY basis, compared to a corresponding YoY decline in export prices.