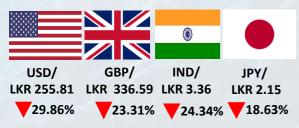

## Exports & Imports by sector (USD)



**Agriculture** 



Mineral



Intermediate

358.5 Mn 13.9%

Investment Goods



## Exchange Rates (Monthly Avg.)



All changes are based on year- on-year

## **SRI LANKA** STOCK BROKERS K SEEDS INVESTMENTS **EXTERNAL TRADE SNAPSHOT:** MARCH 2022

Trade Summary of past 12 months (USD Mn)



Apr May Jun Aug Sep Oct Nov Dec Jan Jul

Gross official reserves stood at USD 1.9 Bn by end of March, from USD 2.3 Bn at the end of February 2022.

Trade deficit amounted to USD 762 Mn in March 2022. Export earnings reached USD 1,057 Mn which declined by 3.21% compared to February. The export volume index and the unit value index decreased by 1.6% YoY and 1.8% YoY respectively in March 2022.

Imports hit USD 1,819 Mn; a 5.6% decrement over March 2021 and has decreased by 2.88% compared to imports amounting to USD 1,873 Mn in February 2022.

Import expenditure in March 2022 was mainly due to the price effect in the