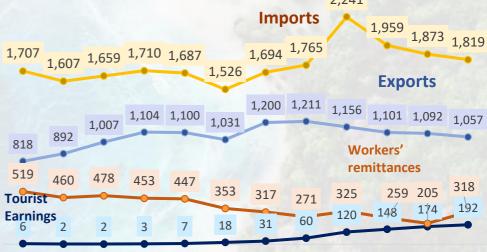

## **SRI LANKA** STOCK BROKERS K SEEDS INVESTMENTS **EXTERNAL TRADE SNAPSHOT:** MARCH 2022

Trade Summary of past 12 months (USD Mn)

Apr May Jun Aug Sep Oct Nov Dec Jan Jul

Gross official reserves stood at USD 1.9 Bn by end of March, from USD 2.3 Bn at the end of February 2022.

Trade deficit amounted to USD 762 Mn in March 2022. Export earnings reached USD 1,057 Mn which declined by 3.21% compared to February. The export volume index and the unit value index decreased by 1.6% YoY and 1.8% YoY respectively in March 2022.

Imports hit USD 1,819 Mn; a 5.6% decrement over March 2021 and has decreased by 2.88% compared to imports amounting to USD 1,873 Mn in February 2022.

Import expenditure in March 2022 was mainly due to the price effect in the commodity market.

Workers' remittances displayed a decline to USD 318 Mn from USD 612 Mn in March 2021, a decline of 48.0% YoY.

The ratio of the price of exports to the price of imports, deteriorated by 16.0% in March 2022, compared to March 2021, as the import prices increased on YoY basis, compared to a corresponding YoY decline in export prices.