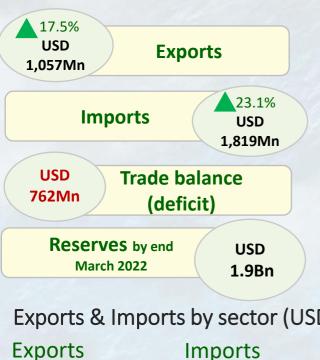

## **SRI LANKA** STOCK BROKERS K SEEDS INVESTMENTS **EXTERNAL TRADE SNAPSHOT:** MARCH 2022

Trade Summary of past 12 months (USD Mn)

Apr May Jun Aug Sep Oct Nov Dec Jan Jul

Gross official reserves stood at USD 1.9 Bn by end of March, from USD 2.3 Bn at the end of February 2022.

Trade deficit amounted to USD 762 Mn in March 2022. Export earnings reached USD 1,057 Mn which declined by 3.21% compared to February. The export volume index and the unit value index decreased by 1.6% YoY and 1.8% YoY respectively in March 2022.

Imports hit USD 1,819 Mn; a 5.6% decrement over March 2021 and has decreased by 2.88% compared to imports amounting to USD 1,873 Mn in February 2022.

Import expenditure in March 2022 was mainly due to the price effect in the commodity market.