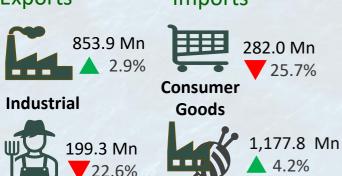

## Exports & Imports by sector (USD)

**Agriculture** 

Mineral

Intermediate

358.5 Mn 13.9%

Investment Goods