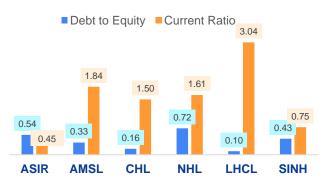

#### **PROFITABILIY RATIO Vs. LIQUIDITY RATIO**

**ASPI Vs. HOSPITAL SHARE PRICE MOVEMENTS** 

- 1