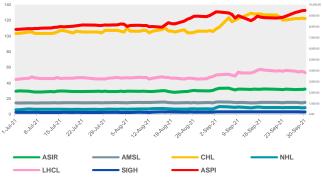

#### **PROFITABILIY RATIO Vs. LIQUIDITY RATIO**

**ASPI Vs. HOSPITAL SHARE PRICE MOVEMENTS** 

- 1