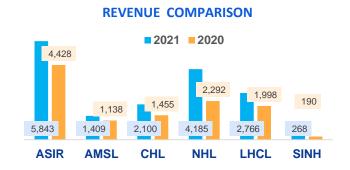

#### **QUARTER FINANCIAL PERFORMANCE -30.09.2021**

| (LKR Mn)                  | ASIR   | AMSL   | CHL    | NHL     | LHCL    | SINH   |
|---------------------------|--------|--------|--------|---------|---------|--------|
| Revenue                   | 5483   | 1409   | 2100   | 4185    | 2766    | 1409   |
| YoY Growth %<br>2021-2020 | 31.97% | 23.84% | 44.37% | 82.60%  | 38.45%  | 23.84% |
| EBIT                      | 1529   | 328    | 390    | 871     | 573     | 17     |
| YoY Growth %<br>2021-2020 | 50.25% | 47.79% | 60.07% | 195.66% | 264.14% | -7.58% |
| Net Profit                | 1110   | 327    | 294    | 313     | 497     | 7      |
| YoY Growth %<br>2021-2020 | 82.92% | 56.61% | 52.56% | 534.97% | 194.42% | 42.36% |