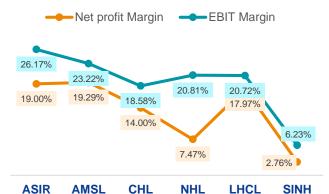

r>31.90<br>2.61<br>10.45<br>37,084<br>12.21<br>3.05<br>1,138<br>33.70<br>27.90 | ASIR AMSL   31.90 16.00   2.61 2.23   10.45 9.55   37,084 8,455   12.21 7.17   3.05 1.68   1,138 529   33.70 16.20   27.90 14.00 | ASIRAMSLCHL31.9016.00131.002.612.2324.9210.459.55205.4037,0848,4553,43012.217.175.263.051.680.641,1385292633.7016.20130.0027.9014.00100.00 | ASIRAMSLCHLNHL31.9016.00131.009.102.612.2324.920.9510.459.55205.403.3237,0848,4553,43013,95412.217.175.269.583.051.680.642.741,138529261,41033.7016.20130.0010.6027.9014.00100.005.60 | ASIRAMSLCHLNHLLHCL31.9016.00131.009.1050.502.612.2324.920.958.2310.459.55205.403.3238.9237,0848,4553,43013,95411,52212.217.175.269.586.133.051.680.642.741.301,138529261,41022433.7016.20130.0010.6058.2027.9014.00100.005.6044.10 |  |  |



#### **PROFIT MARGINS**



AMSL CHL LHCL

#### **PROFITABILIY RATIO Vs. LIQUIDITY RATIO**



**ASPI Vs. HOSPITAL SHARE PRICE MOVEMENTS** 



- 1

### **COMPLIED BY**

Imesha Minoli Financial Analyst tfa2@kseedsinvestments.com

#### Sakuni Fonseka

Financial Analyst tfa01@kseedsinvestments.com

#### **Shevan Anthony**

Financial Analyst tfa4@kseedsinvestments.com

#### DISCLAIMER

Information collected / analyzed is from sources believed to be reliable and from the CSE, CBSL or Government. K Seeds Investments Private Limited however does not warrant its completeness or accuracy. Opinions and estimates given constitute our judgement as of the date of the material and are subject to change without notice. The report given is not intended as an offer or solicitation for the purchase or sale of any financial instrument